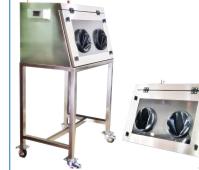

## **DRY GLOVE BOX: Mobile Gloveboxs**

These basic compact Dry glove boxes provide low-humidity, Free controlled environment when used with Close system. Glove boxes are ideal choice for laboratory testing cost system in such industries as Laboratory, Testing and pharmaceutical manufacturing. Dry Glove Box system designed for easy transfer of samples and close system for dry glovebox.

## Features:

- UV Dry glove boxes provide low-humidity, controlled environment when used with Close system.
- Side door opening Open door style, sliding up or wearing gloves on

the cabinet.
• Two ID glove ports 200 mm. for standard dry box gloves (Isolator glove) with 200 mm.
size standard.