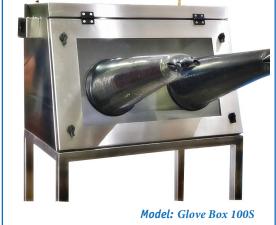

**Specifications:** 

| Model                                                                                                   | 80S                    | 100S                    |
|---------------------------------------------------------------------------------------------------------|------------------------|-------------------------|
| Material Stainless Steel SUS304.                                                                        | Yes                    | Yes                     |
| Thickness                                                                                               | 2 mm.                  | 2 mm.                   |
| Overall Dimensions (Main Chamber Glove box)                                                             | W800 x D650 x H650 mm. | W1000 x D700 x H700 mm. |
| UV Lamp and Lighting .                                                                                  | Yes                    | Yes                     |
| Door size :                                                                                             |                        |                         |
| - Open door big size form Acrylic Material.                                                             | Yes                    | Yes                     |
| - Side door open the same size box.                                                                     | Yes                    | Yes                     |
| Mini Filter and Blower . (Option)                                                                       | No                     | Yes                     |
| Gas Port: The gas port for inert gas such as nitrogen, argon, air, etc. 2 pcs.                          | Yes                    | No                      |
| Analog Pressure Gauge: 0 to 1 bar                                                                       | No                     | Yes                     |
| Power Socket: 220V, 50-60 Hz, 2 Channel.                                                                | Yes                    | Yes                     |
| <b>Glove:</b> Piercan., France., Type Neoprene (C),PUR,BHP,Y or EPDM, Glove port inner Diameter 200 mm. | Yes                    |                         |