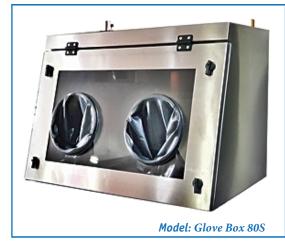

## **DRY GLOVE BOX: Mobile Gloveboxs**

These basic compact Dry glove boxes provide low-humidity, Free controlled environment when used with Close system. Glove boxes are ideal choice for laboratory testing cost system in such industries as Laboratory, Testing and pharmaceutical manufacturing. Dry Glove Box system designed for easy transfer of samples and close system for dry glovebox.

## Features:

- UV Dry glove boxes provide low-humidity, controlled environment when used with Close system.
- Side door opening Open door style, sliding up or wearing gloves on

the cabinet.
• Two ID glove ports 200 mm. for standard dry box gloves (Isolator glove) with 200 mm.
size standard.

**Specifications:** 

| Model                                                                                                   | 80S                    | 100S                    |
|---------------------------------------------------------------------------------------------------------|------------------------|-------------------------|
| Material Stainless Steel SUS304.                                                                        | Yes                    | Yes                     |
| Thickness                                                                                               | 2 mm.                  | 2 mm.                   |
| Overall Dimensions (Main Chamber Glove box)                                                             | W800 x D650 x H650 mm. | W1000 x D700 x H700 mm. |
| UV Lamp and Lighting .                                                                                  | Yes                    | Yes                     |
| Door size :                                                                                             |                        |                         |
| - Open door big size form Acrylic Material.                                                             | Yes                    | Yes                     |
| - Side door open the same size box.                                                                     | Yes                    | Yes                     |
| Mini Filter and Blower . (Option)                                                                       | No                     | Yes                     |
| Gas Port: The gas port for inert gas such as nitrogen, argon, air, etc. 2 pcs.                          | Yes                    | No                      |
| Analog Pressure Gauge: 0 to 1 bar                                                                       | No                     | Yes                     |
| Power Socket: 220V, 50-60 Hz, 2 Channel.                                                                | Yes                    | Yes                     |
| <b>Glove:</b> Piercan., France., Type Neoprene (C),PUR,BHP,Y or EPDM, Glove port inner Diameter 200 mm. | Yes                    |                         |